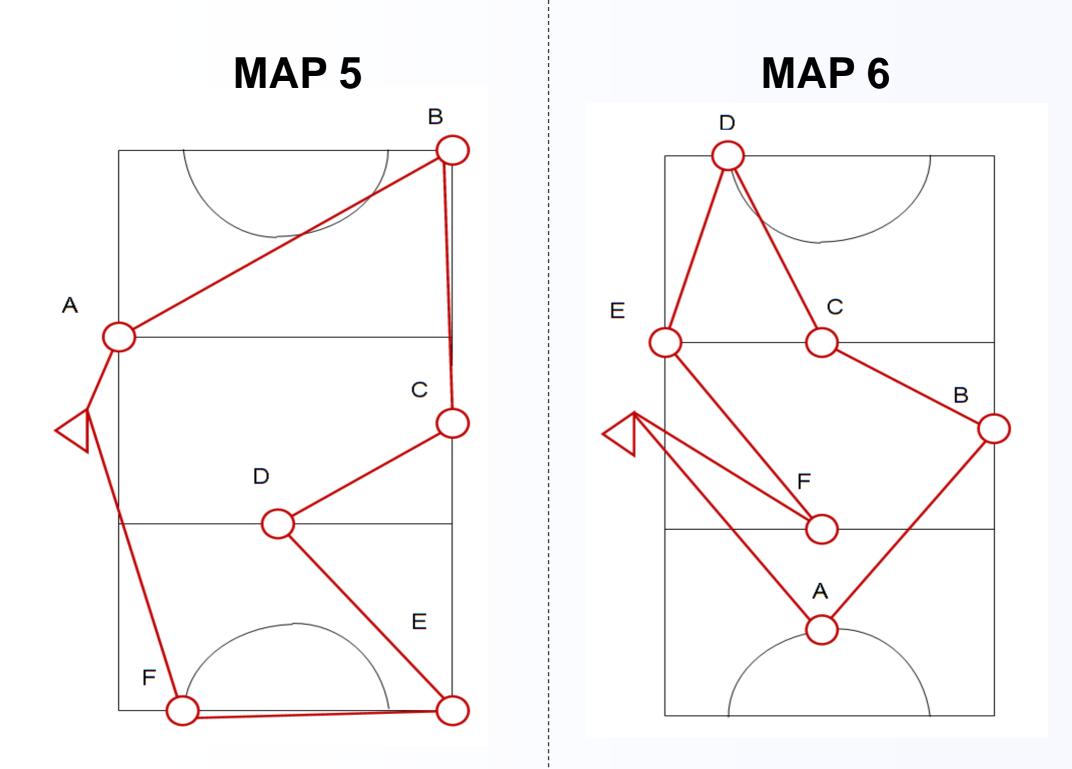

**Example Courses** 

Set up as shown.

ANSWERS

**Course 1 = 14** 

**Course 2 = 15** 

**Course 3 = 11** 

**Course 4 = 12** 

**Course 5 = 13** 