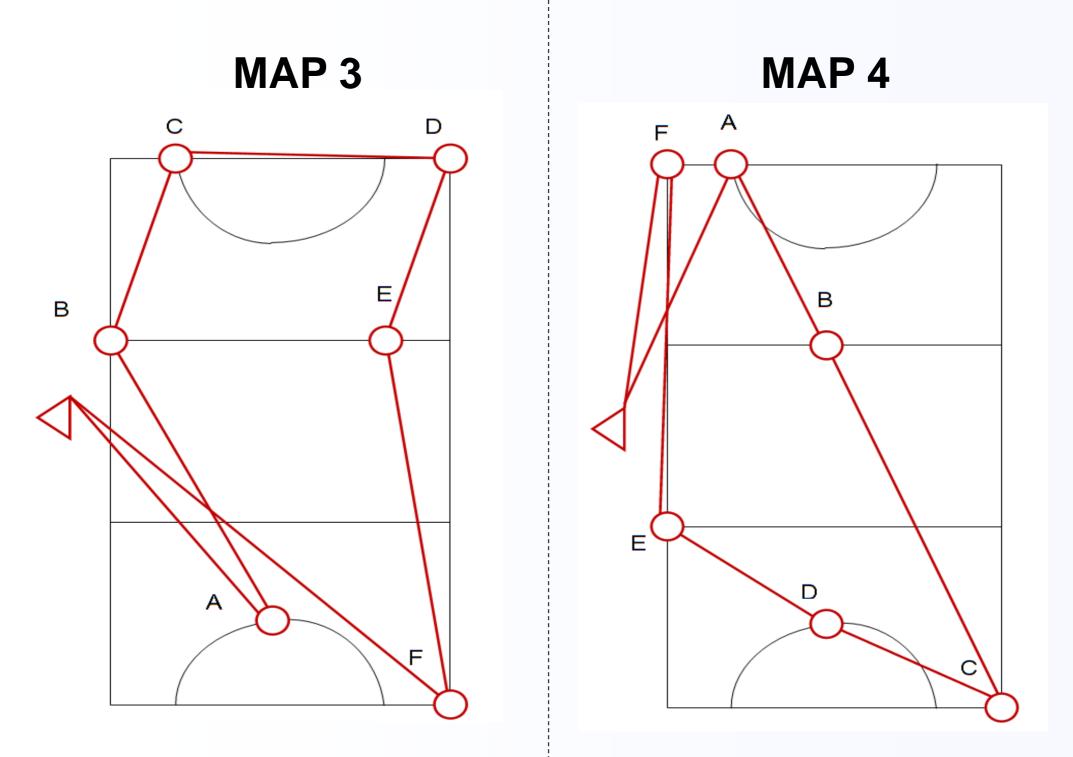

**Example Courses** 

Set up as shown.

ANSWERS

**Course 1 = 14** 

**Course 2 = 15** 

**Course 3 = 11** 

**Course 4 = 12** 

**Course 5 = 13** 