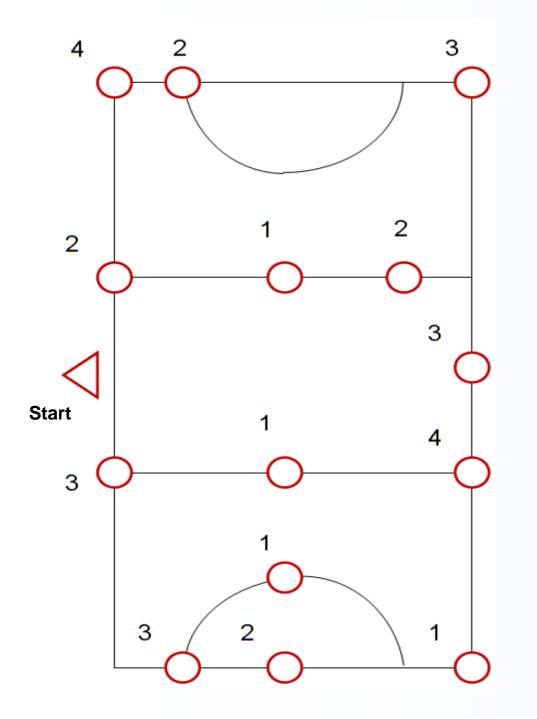

**Example Courses** 

Set up as shown.

ANSWERS

**Course 1 = 14** 

**Course 2 = 15** 

**Course 3 = 11** 

**Course 4 = 12** 

**Course 5 = 13** 

**Course 6 = 10** 

| + | Namaa |                                             | - #h      |                         |   |              |      |
|---|-------|---------------------------------------------|-----------|-------------------------|---|--------------|------|
|   | Names | Cross                                       | S OTT WIN | Cross on When completed |   | by each pair | pair |
|   |       | <u>ــــــــــــــــــــــــــــــــــــ</u> | 0         | <mark>د</mark>          | 4 | л            | n    |
|   |       | 1                                           | 2         | 3                       | 4 | 5            | 6    |
|   |       |                                             |           |                         |   | I            |      |
|   |       | -                                           | 2         | 3                       | 4 | 5            | 0    |
|   |       |                                             |           |                         |   | l            |      |
|   |       | 1                                           | 2         | 3                       | 4 | 5            | 6    |
|   |       |                                             | •         | •                       |   | •            | ,    |
|   |       | 1                                           | 2         | 3                       | 4 | 5            | 6    |
|   |       |                                             | •         | •                       | • | ו            | >    |
|   |       | ٦                                           | 2         | 3                       | 4 | 5            | 6    |
|   |       | <b>`</b>                                    | J         | ა                       |   | n            | 0    |
|   |       | 1                                           | 2         | 3                       | 4 | 5            | σ    |
|   |       |                                             |           |                         |   |              |      |
|   |       |                                             |           |                         |   |              |      |
|   |       |                                             |           |                         |   |              |      |