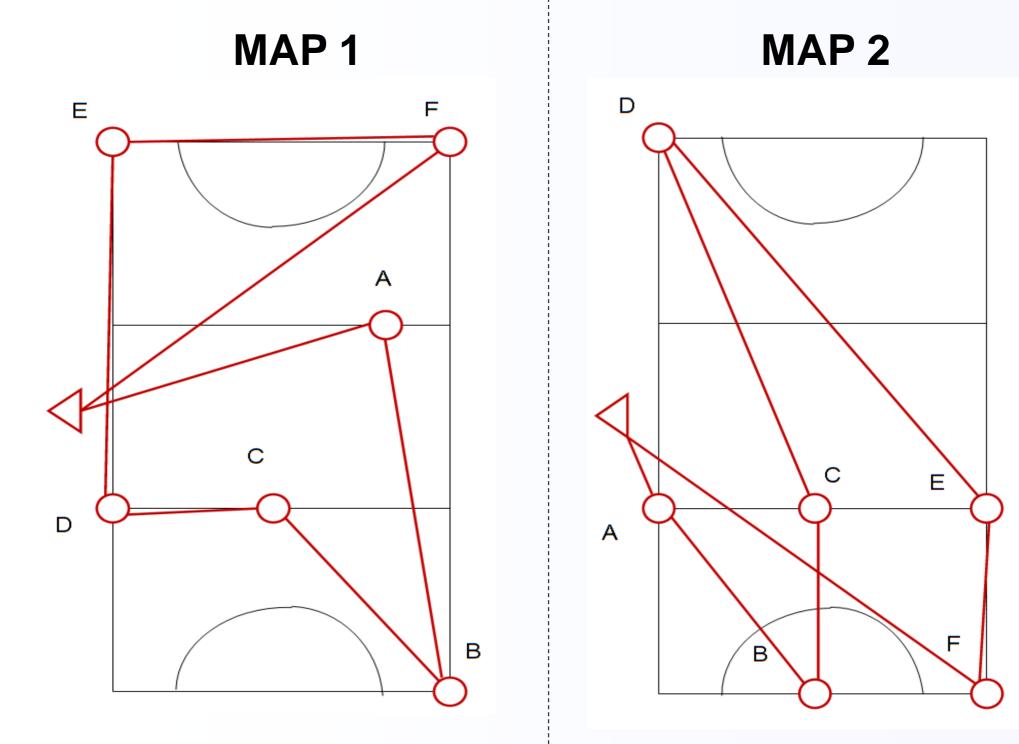

**Example Courses** 

Set up as shown.

ANSWERS

**Course 1 = 14** 

**Course 2 = 15** 

**Course 3 = 11** 

**Course 4 = 12** 

**Course 5 = 13** 